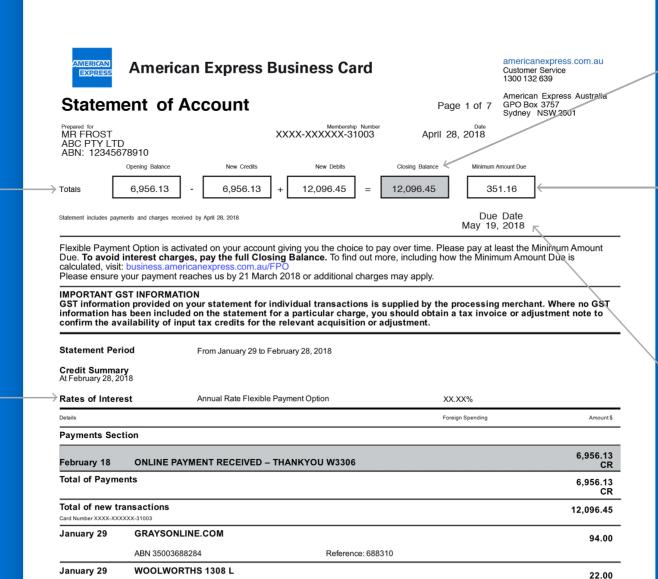

#### **TOTALS**

This row summarises the new charges, payments, credit, fees and interest charged to your Account since your last statement.

# RATES OF INTEREST

If you choose to pay over time this is the interest rate you will be charged. Please note, you will not be charged interest if you pay your Account in full each month (Closing Balance).

#### CLOSING BALANCE

To avoid interest charges, pay the full Closing Balance by the due date each month. This is the total outstanding balance on your Account

### MINIMUM AMOUNT DUE

To pay over time pay the Minimum Amount Due. This is calculated as:
The greater of \$30 or 2.5% of your Closing Balance up to your FPO Credit Limit and:

- + any overdue balance:
- + any balance exceeding your FPO Credit limit:
- + any fees charged by American Express.

#### **DUE DATE**

440.00

This date your payment must reach your American Express account. Dependent on your payment method, it can take up to 3 days for a payment to reach your Account. Please refer to the back of your statement for details.