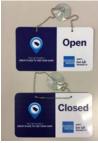

### **Open-Closed Signs**

Choose from (190mm by 190mm) American Express Artist edition Open/Closed sign with a sucker cup that attaches to any glass door. It includes a chain and sucker cup that allows the sign to be turned from open to closed. A choice of 5 local artist special edition decals.