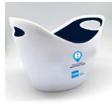

#### Ice Bucket 1 American Express Cards Ice Bucket, for use on restaurant tables, can take either one or two bottles of wine

Quantity

### Ice Bucket 2

American Express Cards Ice Bucket, for use on restaurant tables, can take either one or two bottles of wine.

Quantity

Stacked Decal A choice of two stacked decals (165mm by

70mm and either single sided transparent or double sided on white decal) indicating that your establishment accepts American Express, MasterCard and Visa cards.