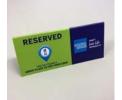

Tent card Tent card is ideal for display near the paypoint to indicate American Express card acceptance.90mm by 90mm and 65mm by 65mm.