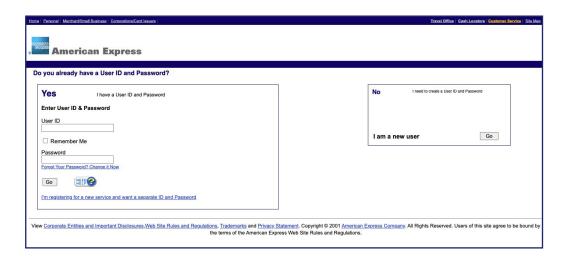

## Perform the steps below to download your BTA Online Statements:

 Go to American American Express @ Work at www.americanexpress.be/atwork and log in with your login details.

## BTA ONLINE STATEMENT & BTACONNECT

The must-have solution from American Express® for managing your Business Travel Account

If you are signed up, you can access BTAConnect and your BTA Statements directly through the link BTAConnect and Online Statements.