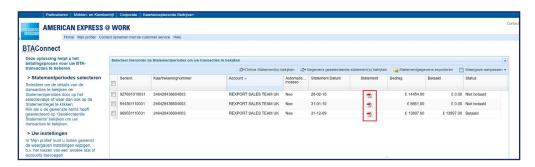

3. Once in BTAConnect, on the first page, you will find a pdf icon for each statement, that will take you to the appropriate e-statement.