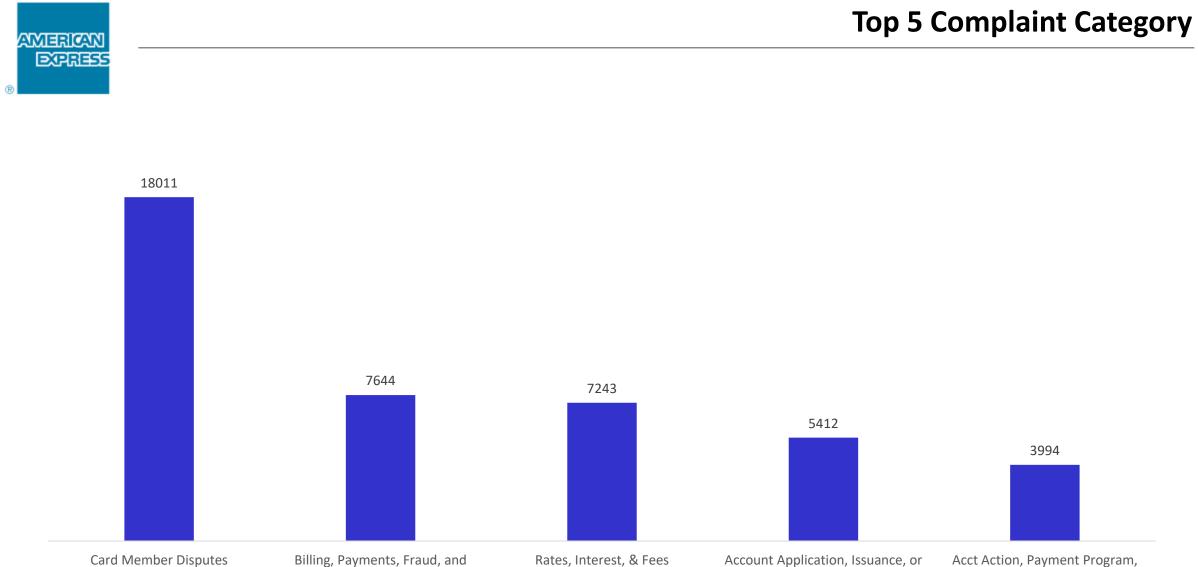

American Express Banking Corp.

**Complaints Analysis for FY 2022-23** 

Card Member Disputes

Billing, Payments, Fraud, and Disputes

Purchase

Acct Action, Payment Program, Collections or Credit Reporting