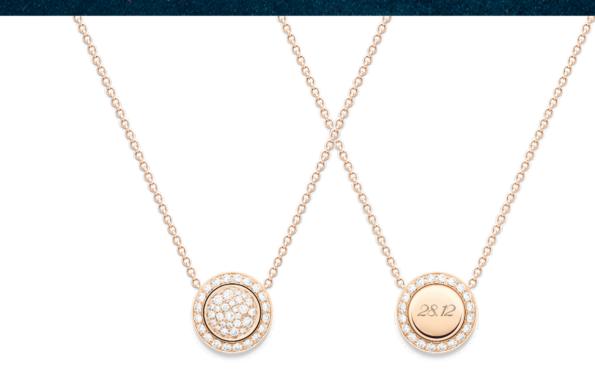

#### **POSSESSION LUCKY PENDANT**

G33PF100 THIS LUXURY PENDANT CAN BE PERSONALISED WITH YOUR LUCKY MESSAGE, FROM THE INITIALS OF A LOVED ONE TO A SYMBOL OR A SPECIAL DATE.