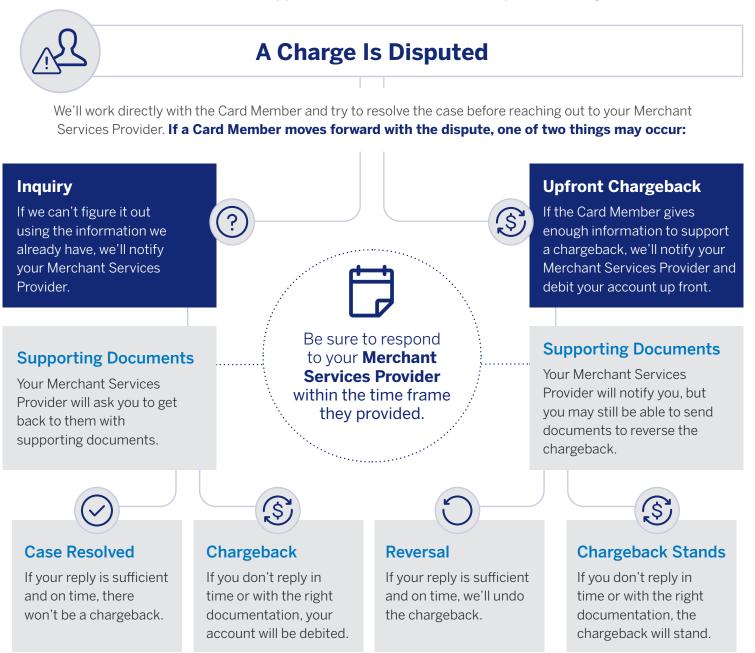

## **Guide to Managing Disputes**

AMERIGANI EXPRESS DON'T

Disputes can be complicated. To help make the process a little clearer, we created this step-by-step flowchart of what happens when a Card Member disputes a charge.

Card Members are limited to just 2 disputes per charge in most cases, **so you won't have to keep replying to the same dispute over and over again.** 

For additional help with disputes, visit <u>americanexpress.com/us/disputesmanagement</u> or contact your **Merchant Services Provider.** 